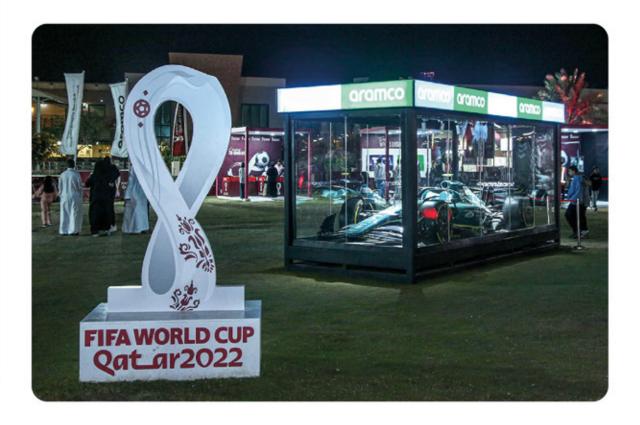

#### FIFA World Cup Qatar Aramco

ClientAramcoTypeFestivalScopeVisitor journey mapping - Event<br/>concept - Constructions -<br/>Attendance management - sponsors<br/>management - Security & Safety<br/>management - Risk Management<br/>- AV - logistics - Shows & activities

+126,000 +10

**Evaluation & reporting** 

management - Documentations -

Visitors

Services

Executed Zones

**4** Main Areas +20

Side Activities