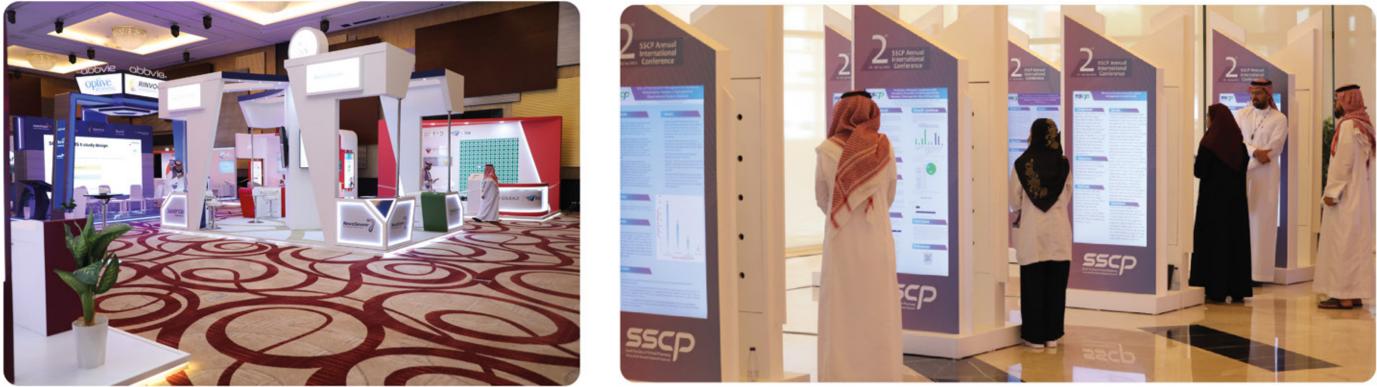

#### Annual International Conference SSCP 2024

Saudi Pharmaceutical Society Client Conference Туре Scope Visitor journey mapping - Event concept - VIP protocols - Invitation management - Event agenda panel discussions management -**Constructions - Technical System** - Content management - Workshop Management - Hackathon management - Sponsors & partners management - Security & Safety management -Risk Management - AV - logistics documentation - Evaluation & reporting

## +4,000 +125

Attendeess

Speakers

+500K

Ticketing

+40

Exhibitors

1

Hackathon