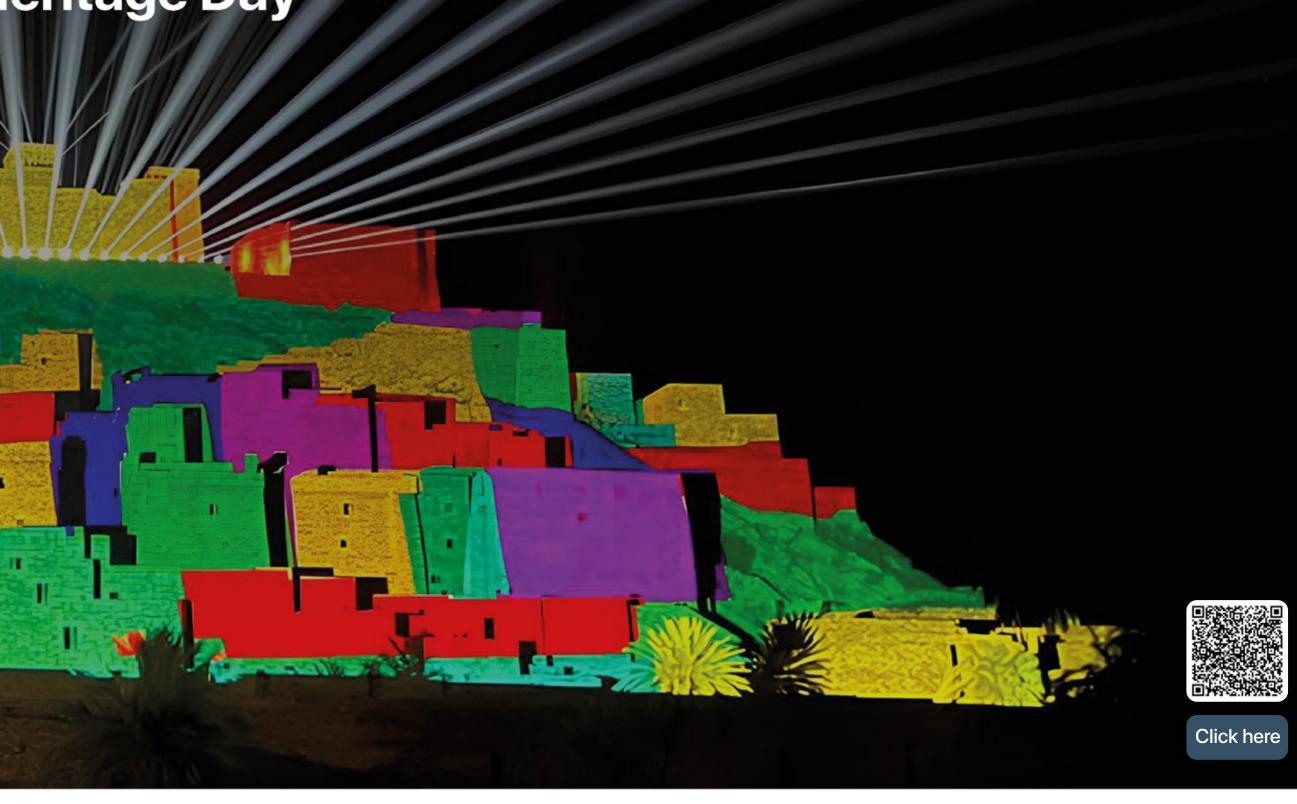

## Sound and light projection mapping - World Heritage Day

|    | Client    | Heritage Authority                     |        |
|----|-----------|----------------------------------------|--------|
|    | Туре      | Projection Mapping                     |        |
|    | Scope     | Light and sound shows in 5             |        |
|    |           | archaeological sites ( Al Baha - Yanbu |        |
|    |           | - Al-Jawf - Najran - Hail) - Security  |        |
|    |           | and safety management - Risk           |        |
|    |           | Management - Media Coverage - AV       |        |
|    |           | - Evaluation & Reporting               |        |
|    |           |                                        |        |
|    |           |                                        |        |
|    |           |                                        |        |
|    | · · · · · |                                        | Lander |
|    |           |                                        |        |
|    |           |                                        |        |
| 1  |           |                                        |        |
|    | AI        | I - Jawf                               |        |
| 1. | -         |                                        |        |
|    |           | Hail                                   |        |
|    |           | Yanbu                                  |        |
|    |           |                                        |        |
|    |           | Al - Baha                              |        |
|    |           | Najran                                 |        |
|    |           |                                        |        |
|    |           |                                        |        |
|    |           |                                        |        |
|    |           |                                        |        |
|    |           |                                        |        |
|    |           |                                        |        |
|    |           |                                        |        |
|    |           |                                        |        |
|    |           |                                        |        |
|    |           |                                        |        |