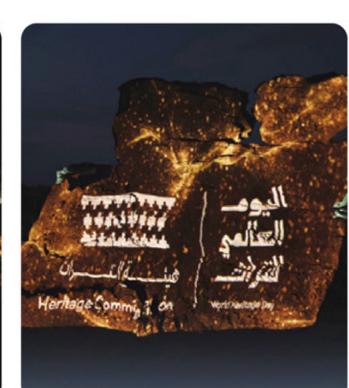

## Sound and light projection mapping - World Heritage Day

|    | Client    | Heritage Authority                     |        |
|----|-----------|----------------------------------------|--------|
|    | Туре      | Projection Mapping                     |        |
|    | Scope     | Light and sound shows in 5             |        |
|    |           | archaeological sites ( Al Baha - Yanbu |        |
|    |           | - Al-Jawf - Najran - Hail) - Security  |        |
|    |           | and safety management - Risk           |        |
|    |           | Management - Media Coverage - AV       |        |
|    |           | - Evaluation & Reporting               |        |
|    |           |                                        |        |
|    |           |                                        |        |
|    |           |                                        |        |
|    | · · · · · |                                        | Lander |
|    |           |                                        |        |
|    |           |                                        |        |
| 1  |           |                                        |        |
|    | AI        | I - Jawf                               |        |
| 1. | -         |                                        |        |
|    |           | Hail                                   |        |
|    |           | Yanbu                                  |        |
|    |           |                                        |        |
|    |           | Al - Baha                              |        |
|    |           | Najran                                 |        |
|    |           |                                        |        |
|    |           |                                        |        |
|    |           |                                        |        |
|    |           |                                        |        |
|    |           |                                        |        |
|    |           |                                        |        |
|    |           |                                        |        |
|    |           |                                        |        |
|    |           |                                        |        |
|    |           |                                        |        |