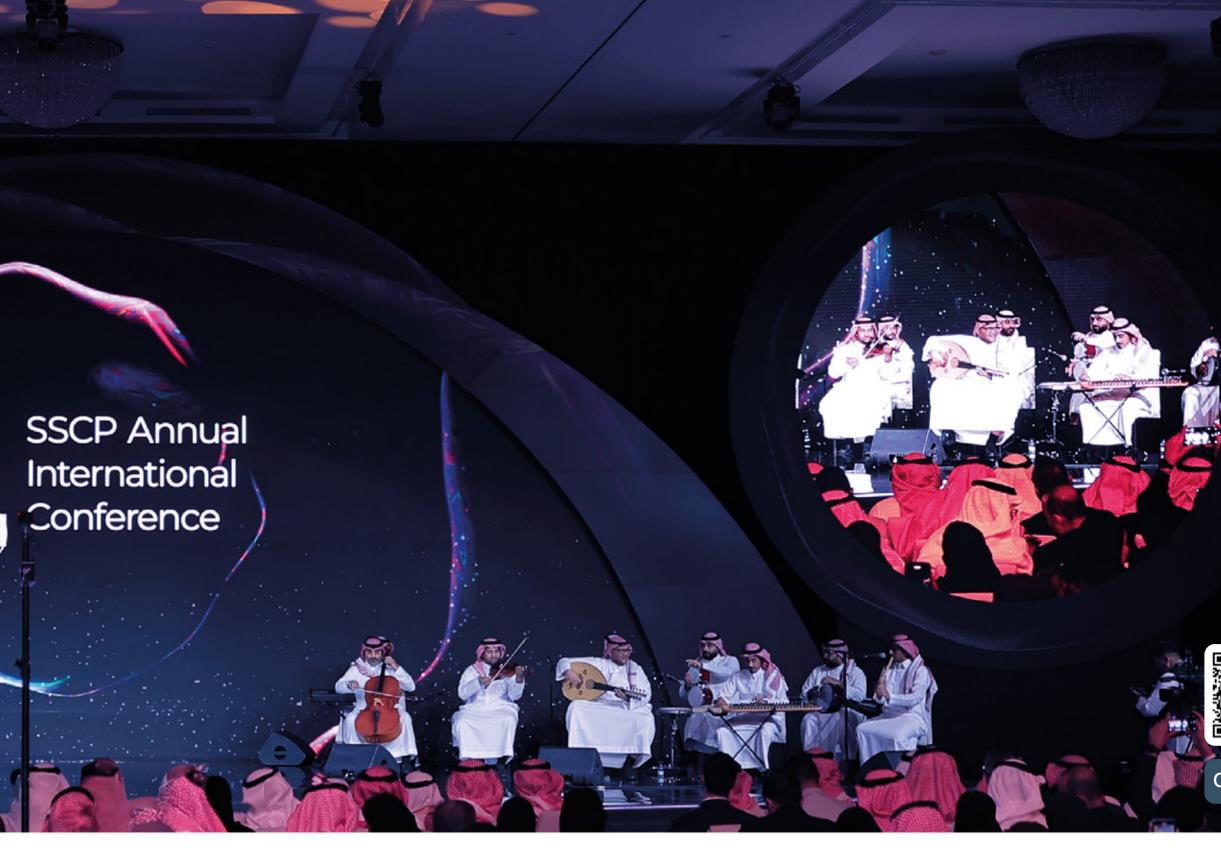

#### Annual International Conference SSCP 2024

Saudi Pharmaceutical Society Client Conference Туре Scope Visitor journey mapping - Event concept - VIP protocols - Invitation management - Event agenda panel discussions management -**Constructions - Technical System** - Content management - Workshop Management - Hackathon management - Sponsors & partners management - Security & Safety management -Risk Management - AV - logistics documentation - Evaluation & reporting

## +4,000 +125

Attendeess

Speakers

+500K

Ticketing

+40

Exhibitors

1

Hackathon