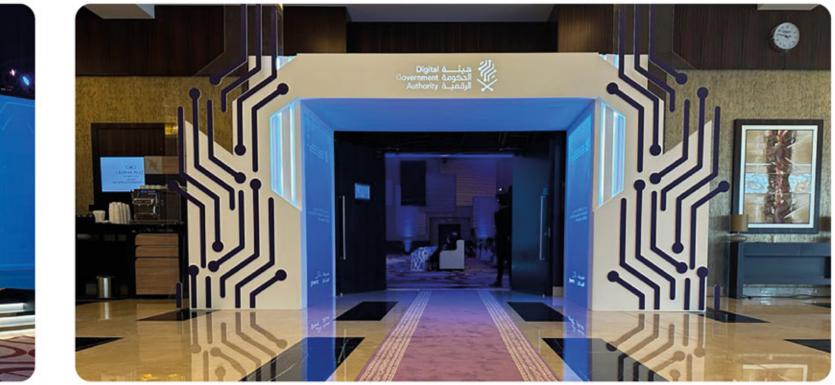

## **Riyadh GovJam** Hackathon 2023

Digital Government Authority, PWC Client Hackathon Туре Scope Visitor journey mapping - Event concept - VIP protocol - invitation

management - partners management - Hackathon & judges management

- Constructions - Technical System

- Content management - Sponsors management - Security & Safety management - Risk Management - AV logistics - documentations - Evaluation & reporting.

+100

+20

Participants

Executed Booths

Executed stage

2 Operation Days

هيئــــة Digital الحكومة Government الرقميــة Authority

38

**Recycle for** Sustainability2023

| Client | NEOM                                                                                                   |  |  |  |
|--------|--------------------------------------------------------------------------------------------------------|--|--|--|
| Туре   | Type Awareness Campaign                                                                                |  |  |  |
| Scope  | Visitor journey mapping - Event<br>concept - Constructions -                                           |  |  |  |
|        | invitation management - Exhibition<br>Management - Security & Safety<br>management - Risk Management - |  |  |  |
|        | AV - logistics - Hospitality services<br>management - Documentation -<br>Evaluation & reporting        |  |  |  |