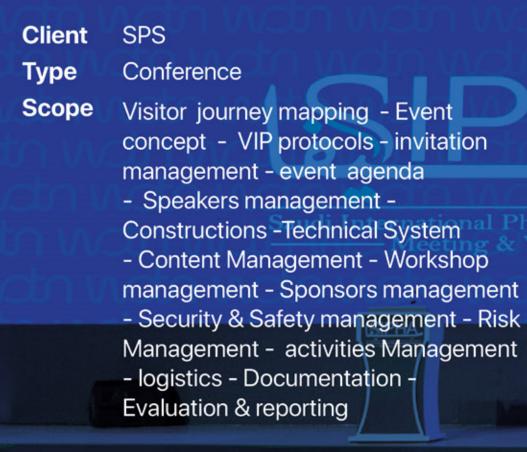

#### **The Annual Meeting Of SPS** SIPHA23

naceutical Sciences rkshops -

#### +40+3,800

#### Visitors

#### Executed Booths

2 Executed stages

## +10

Professional Workshops